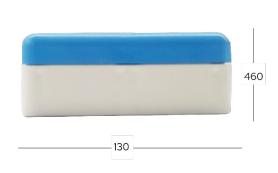

## **Water Flow Monitoring**

| Housing                         | ID76 anglesure. Two part case lid with rubbar seel                                                                                                   |
|---------------------------------|------------------------------------------------------------------------------------------------------------------------------------------------------|
| Housing                         | IP76 enclosure . Two part case, lid with rubber seal                                                                                                 |
| Dimensions (mm)                 | 130 x 130 x 46                                                                                                                                       |
| Weight                          | 245g with batteries                                                                                                                                  |
| Case Material                   | ABS, polycarbonate and polyester                                                                                                                     |
| Device Power Supply             |                                                                                                                                                      |
| Battery                         | Solar panel with 1000 mAh battery                                                                                                                    |
| Expected battery life           | Up to 5 years                                                                                                                                        |
| Operating Conditions            |                                                                                                                                                      |
| Temperature                     | -40°C to +125 °C                                                                                                                                     |
| Radio/Wireless Connect          | ion                                                                                                                                                  |
| Wireless technology             | LoRaWAN 1.0.3/1.1                                                                                                                                    |
| Supported LoRaWAN device type   | Class A End-device                                                                                                                                   |
| Supported LoRaWAN<br>Regions    | US902 - 928,AS923, AU915 - 928, KR920-923                                                                                                            |
| Configuration                   | OTAA, ABP, ADR                                                                                                                                       |
| Data Type                       |                                                                                                                                                      |
| Water level reading             | In mm, % of water level, % empty                                                                                                                     |
| Optional Cellular<br>Connection |                                                                                                                                                      |
| Wireless Technology             | LTE-M/NB/IoT                                                                                                                                         |
| Supported LTE Bands             | LTE-M (Cat-M1): B1, B2, B3, B4, B5, B8, B12, B13, B14, B17, B18, B19, B20, B25, B26, B28, B66 NB-IoT (Cat-NB1/NB2): B1, B2, B3, B4, B5, B8, B12, B13 |
| SIM card and format             | Internal Nano 4FF SIM                                                                                                                                |