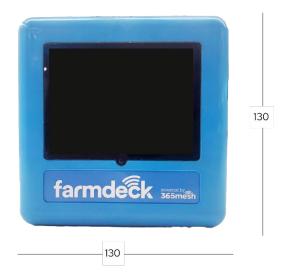

## **Water Flow Monitoring**

| Housing                         | ID76 anglesure. Two part case lid with rubbar seel                                                                                                   |
|---------------------------------|------------------------------------------------------------------------------------------------------------------------------------------------------|
| Housing                         | IP76 enclosure . Two part case, lid with rubber seal                                                                                                 |
| Dimensions (mm)                 | 130 x 130 x 46                                                                                                                                       |
| Weight                          | 245g with batteries                                                                                                                                  |
| Case Material                   | ABS, polycarbonate and polyester                                                                                                                     |
| Device Power Supply             |                                                                                                                                                      |
| Battery                         | Solar panel with 1000 mAh battery                                                                                                                    |
| Expected battery life           | Up to 5 years                                                                                                                                        |
| Operating Conditions            |                                                                                                                                                      |
| Temperature                     | -40°C to +125 °C                                                                                                                                     |
| Radio/Wireless Connect          | ion                                                                                                                                                  |
| Wireless technology             | LoRaWAN 1.0.3/1.1                                                                                                                                    |
| Supported LoRaWAN device type   | Class A End-device                                                                                                                                   |
| Supported LoRaWAN<br>Regions    | US902 - 928,AS923, AU915 - 928, KR920-923                                                                                                            |
| Configuration                   | OTAA, ABP, ADR                                                                                                                                       |
| Data Type                       |                                                                                                                                                      |
| Water level reading             | In mm, % of water level, % empty                                                                                                                     |
| Optional Cellular<br>Connection |                                                                                                                                                      |
| Wireless Technology             | LTE-M/NB/IoT                                                                                                                                         |
| Supported LTE Bands             | LTE-M (Cat-M1): B1, B2, B3, B4, B5, B8, B12, B13, B14, B17, B18, B19, B20, B25, B26, B28, B66 NB-IoT (Cat-NB1/NB2): B1, B2, B3, B4, B5, B8, B12, B13 |
| SIM card and format             | Internal Nano 4FF SIM                                                                                                                                |