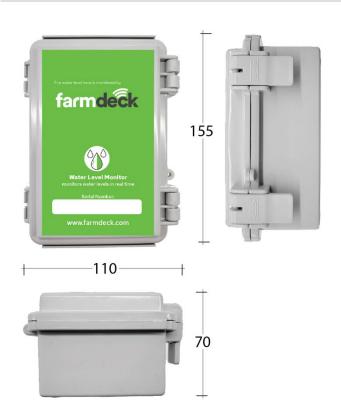

# **Water Pressure Monitoring**

| Mechanical Features           |                                                                                                                                                      |
|-------------------------------|------------------------------------------------------------------------------------------------------------------------------------------------------|
| Housing                       | Secure hinged clip-on lid with rubber seal-tight edges                                                                                               |
| Dimensions (mm)               | 110 x 155 x 70 mm                                                                                                                                    |
| Weight                        | approx. 155 grams, 190grams (with battery)                                                                                                           |
| Case Material                 | ABS, polycarbonate and polyester                                                                                                                     |
| Device Power Supply           |                                                                                                                                                      |
| Battery                       | Solar panel with 1000 mAh battery                                                                                                                    |
| Expected battery life         | Up to 5 years                                                                                                                                        |
| Operating Conditions          |                                                                                                                                                      |
| Temperature                   | -40°C to +125 °C                                                                                                                                     |
| Radio/Wireless Connecti       | on                                                                                                                                                   |
| Wireless technology           | LoRaWAN 1.0.3/1.1                                                                                                                                    |
| Supported LoRaWAN device type | Class A End-device                                                                                                                                   |
| Supported LoRaWAN<br>Regions  | US902 - 928,AS923, AU915 - 928, KR920-923                                                                                                            |
| Configuration                 | OTAA, ABP, ADR                                                                                                                                       |
| Data Type                     |                                                                                                                                                      |
| 0-6 Bar gauge pressure        | (0-87 psi)                                                                                                                                           |
| Readings                      | 10 minutes - 1 hour readings                                                                                                                         |
| Accuracy                      | +/-1% FS                                                                                                                                             |
| Optional Cellular Connec      | tion                                                                                                                                                 |
| Wireless Technology           | LTE-M/NB/IoT                                                                                                                                         |
| Supported LTE Bands           | LTE-M (Cat-M1): B1, B2, B3, B4, B5, B8, B12, B13, B14, B17, B18, B19, B20, B25, B26, B28, B66 NB-loT (Cat-NB1/NB2): B1, B2, B3, B4, B5, B8, B12, B13 |
| SIM card and format           | Internal Nano 4FF SIM                                                                                                                                |