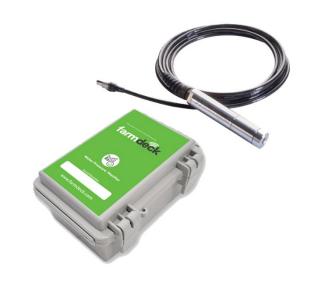

### **Sensor Description**

Working with the Farmdeck app, the water pressure sensor is a critical piece when it comes to pumping and irrigation.

Farmdeck's water pressure monitoring sensor ensures an accurate reading each time and monitors water systems for faults through the fluctuation of pressure.

#### **Applications**

Pump and irrigation management