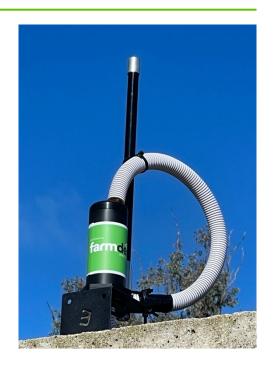

### **Sensor Description**

Working with the Farmdeck app, the water pressure sensor is a critical piece when it comes to pumping and irrigation.

Farmdeck's water pressure monitoring sensor ensures an accurate reading each time and monitors water systems for faults through the fluctuation of pressure.

#### **Applications**

Pump and irrigation management