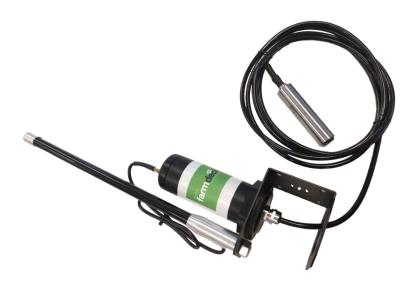

### **Sensor Description**

Working with the Farmdeck app, the water pressure sensor is a critical piece when it comes to pumping and irrigation.

Farmdeck's water pressure monitoring sensor ensures an accurate reading each time and monitors water systems for faults through the fluctuation of pressure.

# **Water Pressure Monitoring**

| Mechanical Features           |                                                                                                                                                      |
|-------------------------------|------------------------------------------------------------------------------------------------------------------------------------------------------|
| Housing                       | IP67 enclosure with twist capsule                                                                                                                    |
| Dimensions (mm)               | 340mm x 180mm x 120mm with bracket                                                                                                                   |
| Weight                        | 420g with battery                                                                                                                                    |
| Case Material                 | UV-stabilized ABS plastic, stainless steel                                                                                                           |
| Device Power Supply           |                                                                                                                                                      |
| Battery                       | Solar panel with 1000 mAh battery                                                                                                                    |
| Expected battery life         | Up to 5 years                                                                                                                                        |
| Operating Conditions          |                                                                                                                                                      |
| Temperature                   | -40°C to +125 °C                                                                                                                                     |
| Radio/Wireless Connection     | on                                                                                                                                                   |
| Wireless technology           | LoRaWAN 1.0.3/1.1                                                                                                                                    |
| Supported LoRaWAN device type | Class A End-device                                                                                                                                   |
| Supported LoRaWAN<br>Regions  | US902 - 928,AS923, AU915 - 928, KR920-923                                                                                                            |
| Configuration                 | OTAA, ABP, ADR                                                                                                                                       |
| Data Type                     |                                                                                                                                                      |
| 0-6 Bar gauge pressure        | (0-87 psi)                                                                                                                                           |
| Readings                      | 10 minutes - 1 hour readings                                                                                                                         |
| Accuracy                      | +/-1% FS                                                                                                                                             |
| Optional Cellular Connec      | tion                                                                                                                                                 |
| Wireless Technology           | LTE-M/NB/IoT                                                                                                                                         |
| Supported LTE Bands           | LTE-M (Cat-M1): B1, B2, B3, B4, B5, B8, B12, B13, B14, B17, B18, B19, B20, B25, B26, B28, B66 NB-IoT (Cat-NB1/NB2): B1, B2, B3, B4, B5, B8, B12, B13 |
| SIM card and format           | Internal Nano 4FF SIM                                                                                                                                |