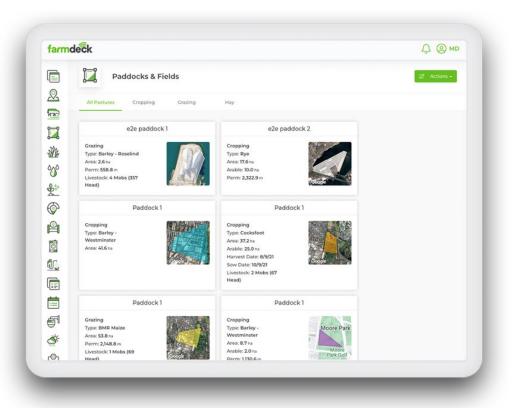

## **Feature Description**

Working with the Farmdeck app, you can see your farm in real-time. Draw in paddocks, have an overview of all your Farmdeck sensors and see where all your mobs are on one dashboard You can also store information such as crop type, sow date, planned harvest date and spray and treatment records on Farmdeck. Dated records are logged each time you make updates to paddocks using the Farmdeck app, including paddock treatments, livestock movement, and crop management.

## Features

- Keep records of past and upcoming soil and crop treatments
- Track information such as crop type, sow date, planned harvest date, spray and treatment records and key dates.