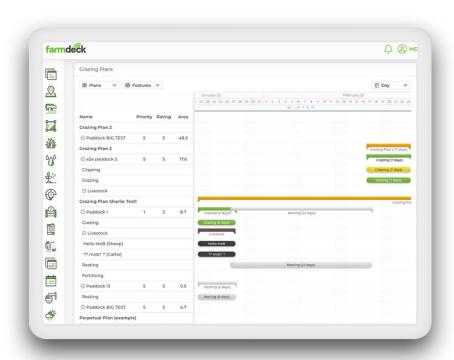

## **Feature Description**

The Farmdeck Grazing planner allows you to create plans for each season. This allows you to leverage over 30 event types, (such as, resting, burning, clipping, fertilising, harvesting, hoeing, reseeding, rolling and smoothing, and much more) to plan your grazing and your cropping and land maintenance activities.

## **Features**

- Paddock names, ratings, priorities, sizes, and
- Mob names, number of heads, and demand
- Events (30+ event types)
- Plans and events start and end dates, including duration
- Plans status