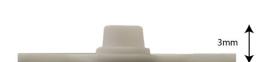

# **Animal Monitoring**

**Datasheet** | Published 20.06.2022

| Mechanical Features           |                                               |
|-------------------------------|-----------------------------------------------|
| Housing                       | Single prong livestock ear tag                |
| Dimensions (mm)               | 99mm x 65mm x 3mm                             |
| Weight                        | 25 g with solar panel                         |
| Case Material                 | Flexible TPU plastic                          |
| <b>Device Power Supply</b>    |                                               |
| Battery                       | Solar panel with 1000 mAh battery             |
| Expected battery life         | Up to 5 years                                 |
| Operating Conditions          |                                               |
| Temperature                   | -40°C to +125 °C                              |
| Radio/Wireless Connecti       | on                                            |
| Wireless technology           | LoRaWAN 1.0.3/1.1                             |
| Supported LoRaWAN device type | Class A End-device                            |
| Supported LoRaWAN<br>Regions  | US902 - 928,AS923, AU915 - 928, KR920-923     |
| Configuration                 | OTAA, ABP, ADR                                |
| Data Type                     |                                               |
|                               | Latitude / Longitude, 6 axes gyroscope (m/s). |