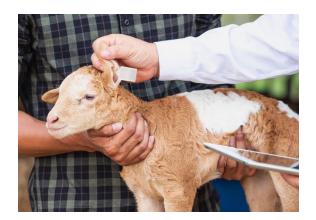

### **Sensor Description**

Working with the Farmdeck app, the animal monitoring tracks the location of the animal in real time using GPS capabilities.

The sensor also detects and tracks the livestock health which allows farmers to understand rumination behaviours, distress levels (stationary, moving, running) and if they escape the current paddock (geofencing).

#### **Features**

- GPS location and heading
- Animal health tracking records
- Animal behaviour alerts
- Geofencing
- Activity
- Anti-theft

#### **Applications**

- Animal tracking
- Rumination behaviour
- Disease prediction