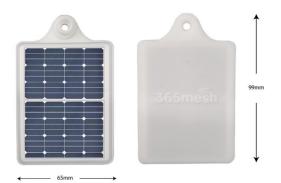

# **Animal Monitoring**

**Datasheet** | Published 20.06.2022

| Mechanical Features           |                                               |
|-------------------------------|-----------------------------------------------|
| Housing                       | Single prong livestock ear tag                |
| Dimensions (mm)               | 99mm x 65mm x 3mm                             |
| Weight                        | 25 g with solar panel                         |
| Case Material                 | Flexible TPU plastic                          |
| <b>Device Power Supply</b>    |                                               |
| Battery                       | Solar panel with 1000 mAh battery             |
| Expected battery life         | Up to 5 years                                 |
| Operating Conditions          |                                               |
| Temperature                   | -40°C to +125 °C                              |
| Radio/Wireless Connecti       | on                                            |
| Wireless technology           | LoRaWAN 1.0.3/1.1                             |
| Supported LoRaWAN device type | Class A End-device                            |
| Supported LoRaWAN<br>Regions  | US902 - 928,AS923, AU915 - 928, KR920-923     |
| Configuration                 | OTAA, ABP, ADR                                |
| Data Type                     |                                               |
|                               | Latitude / Longitude, 6 axes gyroscope (m/s). |